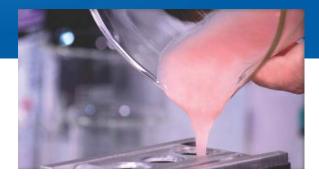

## Excel Formula® Pourable Denture Base Material

State-of-the-science polymer now brings unprecedented performance to pourable acrylics. With the Excel Formula<sup>®</sup> Pourable material, lab technicians can at last enjoy a pourable denture base that mixes quickly to produce the perfect consistency needed for optimum flow and unparalleled performance.

- 4-5 minute pour time/20 minute short curing time
- Super-fine particle size enhances strength and tooth bond
- ◆ Cadmium free

ExP

- Easy to mix to a perfect consistency
- Molecular structure eliminates porosity and minimizes shrinkage
- Exceptional color stability