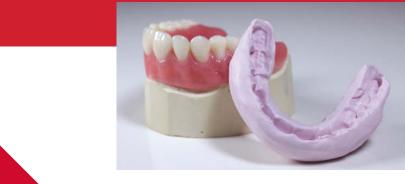

## Excel Formula® Lab Putty Dental Material

Excel Formula<sup>®</sup> Lab Putty introduces yet another level of performance and excellence to the lab. With a great chemical makeup and Shore hardness of 85, you are guaranteed to receive strong and accurate results time after time.

 Fine-grained material providing great detail and accuracy

ExP

- 2-3 minutes of working time / sets in 8-10 minutes
- Offers a shore hardness of 85
- Catalyst blends easily into putty leaving hands grease-free
- Premium material at a competitive price